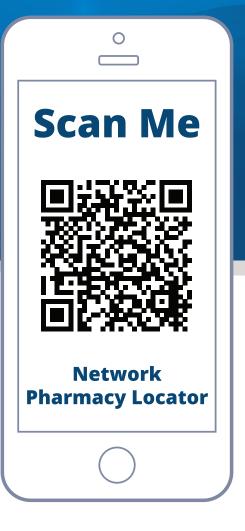

## **How To Locate a FirstChoice™ Pharmacy**

- Visit southernscripts.net/members
- Enter your **ZIP Code**
- The Southern Scripts Bin Number is 015433
- Enter your **Group Code** found on your insurance/Rx card
- Select your **Search Radius** based on your ZIP code and press the **Search** button
- **Review icons** (example below) for each pharmacy to see if the selected pharmacy is a FirstChoice™ pharmacy